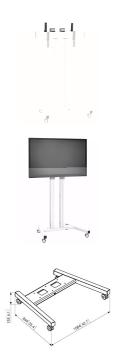

## PFT 8530 Trolley frame extra large, silver

The PFT8530 trolley frame is a part of the modular Connect-it system with which you can create a mobile solution. The double pole construction allows it to be used for large- to extra large-sized displays. The extra stability makes it ideal for interactive displays.

## PFT 8530 Trolley frame extra large, silver

Vogel's Connect-it floor solutions (floor stands and trolleys) is an uniquely flexible system. With only a few standard components, you can create a solution for almost any requirement. From a single display floor stand in a shop window, a back-to-back display set-up in an airport, to a movable video conferencing set-up for corporate use, the flexible Connect-it floor solutions line fits every situation. Connect-it floor solutions can accommodate displays from small to extra large, weighing up to 160 kg. Connect-it floor modules are available in black and silver to fit any interior décor.