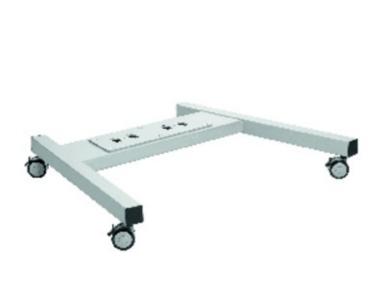

## PFT 8530 Trolley frame extra large, silver

The PFT8530 trolley frame is a part of the modular Connect-it system with which you can create a mobile solution. The double pole construction allows it to be used for large- to extra large-sized displays. The extra stability makes it ideal for interactive displays.

## PFT 8530 Trolley frame extra large, silver

Vogel's Connect-it floor solutions (floor stands and trolleys) is an uniquely flexible system. With only a few standard components, you can create a solution for almost any requirement. From a single display floor stand in a shop window, a back-to-back display set-up in an airport, to a movable video conferencing set-up for corporate use, the flexible Connect-it floor solutions line fits every situation. Connect-it floor solutions can accommodate displays from small to extra large, weighing up to 160 kg. Connect-it floor modules are available in black and silver to fit any interior décor.