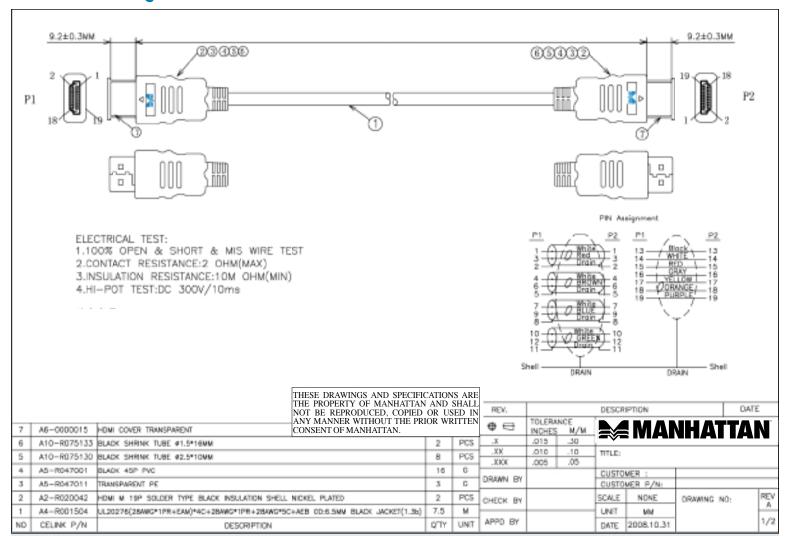

racy and expanded features. No matter if you need device cables, extension cables, or mini or micro connections, MANHATTAN has your High Speed HDMI Cables covered.

| Model  | Length           | Model  | Length          |
|--------|------------------|--------|-----------------|
| 308816 | 1.0 m (3.3 ft.)  | 308441 | 7.5 m (25 ft.)  |
| 306119 | 1.8 m (6 ft.)    | 322539 | 10 m (33 ft.)   |
| 306126 | 3.0 m (10 ft.)   | 308434 | 15 m (50 ft.)   |
| 306133 | 5.0 m (16.5 ft.) | 308458 | 22.5 m (75 ft.) |

## Model 306119 306126 306133 308434 308458 308816 322539

## **Lifetime Warranty**

Strict manufacturing standards ensure the highest quality in all MANHATTAN products. All items carry a full Lifetime Warranty — the strongest quality commitment anyone can make.



## **Technical Drawing**



### **Features**

- HDMI 19-pin male to HDMI 19-pin male connections
- Ensures the integrity of the signal between HDMI devices
- Supports HD resolutions beyond 1080p and Deep Color
- Compliant with High Speed HDMI specifications
- Up to 10.2 Gbps at 340 MHz bandwidth
- Fully shielded to reduce EMI and other interference sources
- Molded PVC boot
- Lifetime Warranty

## **Specifications**

#### **STANDARDS & CERTIFICATIONS**

- UL 20276ISO 9002
- RU
- CE

#### GENERAL

- Bandwidth: 10.2 Gbps
- 340 MHz
- Meets or exceeds existing HDMI standards Thermal plastic casing
- Length: listed on Page 1

#### **CONTACTS**

- 2 x HDMI 19-pin male
- Gold-plated contacts

- Molded PVC boot
- Shielded, aluminum and braided
- 28 AWG connectors

#### ELECTRICAL

- Current rating: 0.5 A DC
- Withstanding