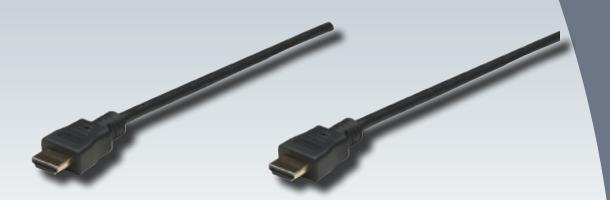

# **High Speed HDMI Cable**

HDMI Male to HDMI Male, Shielded, Black

## High-speed cables deliver high-definition performance.

HDMI has become the standard digital connection, delivering the highest-quality audio and video signal over a single cable. MANHATTAN™ High Speed HDMI Cables are designed and carefully constructed to meet the evolving needs of the high-definition marketplace. MANHATTAN High Speed HDMI Shielded Cables provide the highest resolution possible at 4K x 2K, an audio return channel and a bandwidth of 10.2 Gigabits per second at 340 MHz. These-high quality cables provide high-definition video and multi-channel, digital audio with increased performance characteristics, greater accuracy and expanded features. No matter if you need device cables, extension cables, or mini or micro connections, MANHATTAN has your High Speed HDMI Cables covered.