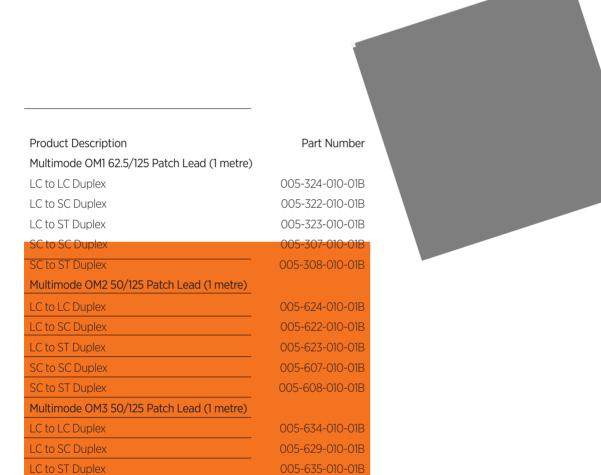

SC to SC Duplex

SC to ST Duplex

LC to LC Duplex

LC to SC Duplex

SC to SC Duplex

SC to ST Duplex

LC to FC Duplex

Singlemode OS1 9/125 Patch Lead (1 metre)

005-633-010-01B

005-648-010-01B

005-924-010-01B

005-922-010-01B 005-923-010-01B

005-907-010-01B

005-908-010-01B

005-926-010-01

| Ordering Information                      |                |
|-------------------------------------------|----------------|
| Product Description                       | Part Number    |
| Multimode OM4 50/125 Patch Lead (1 metre) |                |
| LC to LC Duplex                           | 005-662-010-01 |