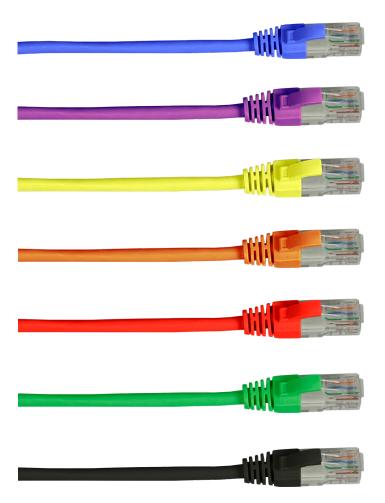

## Category 6 UTP RJ45 Patch Leads

Connectix Category 6 RJ45 UTP Patch Leads are designed to exceed performance requirements. Magic Patch leads are made from Category 6 stranded cable and are terminated using high performance modular plugs. Each lead is individually factory tested to the standard to ensure true standard compatibility. We stock a variety of booted and unbooted leads in lengths from 0.5 metres, available in several different colours.

## **Features & Benefits**

- Fully conforms to ANSI/TIA-568-C
- Available from stock in lengths from 0.5 to 5 metres
- Available in nine colours
- Each lead is individually QA tested
- Plugs conform to ISO8877

| Cable Colour Code *** |     |        |     |  |
|-----------------------|-----|--------|-----|--|
| Grey                  | 01C | Yellow | 06C |  |
| White                 | 02C | Orange | 07C |  |
| Blue                  | 03C | Purple | 08C |  |
| Green                 | 04C | Black  | 09C |  |
| Red                   | 05C |        |     |  |