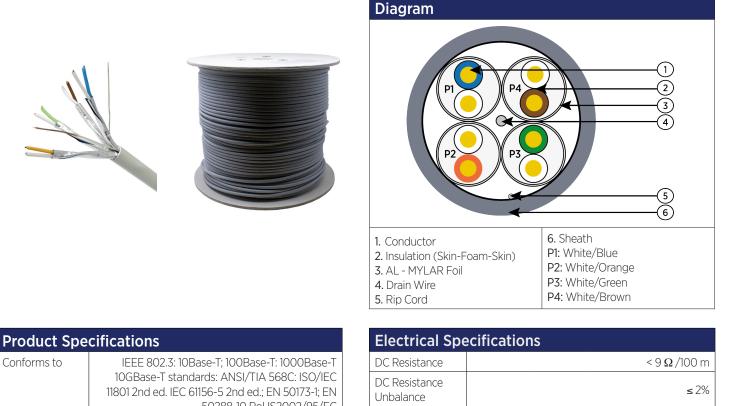

| Conforms to                | IEEE 802.3: 10Base-T; 100Base-T: 1000Base-T<br>10GBase-T standards: ANSI/TIA 568C: ISO/IEC<br>11801 2nd ed. IEC 61156-5 2nd ed.; EN 50173-1; EN<br>50288-10 RoHS2002/95/EC |
|----------------------------|----------------------------------------------------------------------------------------------------------------------------------------------------------------------------|
| Fire Rating                | Eca                                                                                                                                                                        |
| Conductor                  | Bare copper wire (AWG 23)                                                                                                                                                  |
| Insulation                 | Polyethylene, Ø 1.45 mm                                                                                                                                                    |
| Drain Wire                 | Tinned copper                                                                                                                                                              |
| Shield Around<br>Each Pair | Alu / polyester tape                                                                                                                                                       |
| Sheath                     | LSZH Ivory                                                                                                                                                                 |
| Bending Radius             | ≥ 35 mm without load; ≥ 70 mm with load                                                                                                                                    |
| Temperature<br>Range       | Operation -20°C up to +60 °C                                                                                                                                               |
| Installation               | 0°C up to +50 °C                                                                                                                                                           |
| Outer Diameter             | 7.0 mm                                                                                                                                                                     |
| Max Pulling<br>Tension     | 78 N                                                                                                                                                                       |
| Supplied in                | 500m Reel                                                                                                                                                                  |
| Euroclass Rating           | Eca                                                                                                                                                                        |