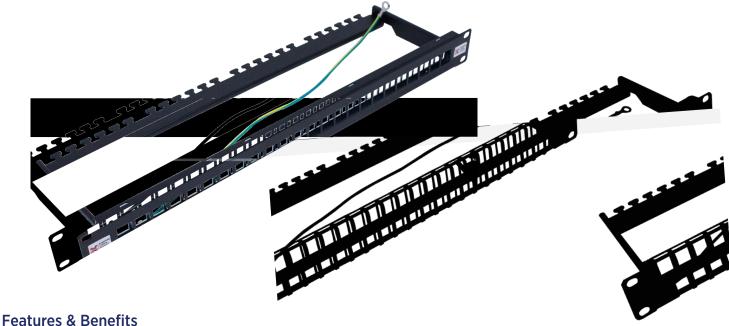

## **Copper Cabling Solutions**Unloaded FTP Keystone Patch Panel

The Connectix 24 Way Keystone Patch Panels offer high density and the capability for 10G data transmission performance levels. Supplied unloaded - the patch panel installation and termination time can be greatly reduced when Connectix Tool-less Snap-to-fit Keystone Modules are used in the panel. To further increase on-site installation efficiency, Connectix Express Pre-terminated and Pre-tested Modules can also be used.

- Fully shielded
- High density, 24 ports
- Suitable for FTP Tool-less Keystone Modules
- Suitable for Connectix Express assemblies
- Integrated cable management tray
- Earth connection
- Robust all steel construction
- Connectix 25 Year System and Product Warranty