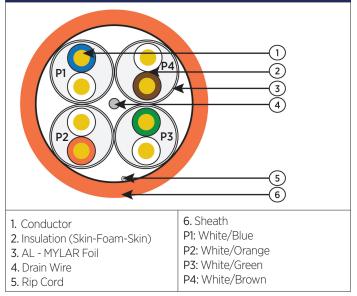

| Product Specifications            |                                                                                                                                            |  |
|-----------------------------------|--------------------------------------------------------------------------------------------------------------------------------------------|--|
| Conforms to                       | IEEE 802.3: 10Base-T, 100Base-T,<br>1000Base-T, 10GBase-T standards; ANSI/<br>TIA 568C; ISO/IEC 11801; RoHS2002/95/EC,<br>CENELEC EN 50773 |  |
| Fire Rating                       | B2ca,s1a,d1,a1                                                                                                                             |  |
| Conductor                         | Bare copper wire (AWG 23)                                                                                                                  |  |
| Insulation                        | Skin-foam-skin Polyethylene, Ø 1.33 mm                                                                                                     |  |
| Drain Wire                        | Yes                                                                                                                                        |  |
| Shield Around Each<br>Pair        | Al/Mylar                                                                                                                                   |  |
| Sheath                            | FR-LSOH                                                                                                                                    |  |
| RAL Colour                        | Orange - 2004                                                                                                                              |  |
| Min. Bending Radius               | 30 mm                                                                                                                                      |  |
| Operation<br>Temperature Range    | -20°C up to +60 °C                                                                                                                         |  |
| Installation<br>Temperature Range | 0°C up to +50 °C                                                                                                                           |  |
| Outer Diameter                    | 7.6 mm                                                                                                                                     |  |