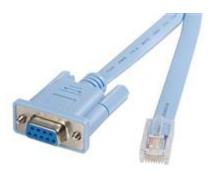

# 6 ft RJ45 to DB9 Cisco Console Management Router Cable - M/F

StarTech ID: DB9CONCABL6

The DB9CONCABL6 6ft Cisco Console Management Cable is designed as a replacement cable for use with several Cisco routers, including the 600, 800, 1600 and 1700 series.

#### **Features**

- 1x RJ-45 male connector
- 1x DB-9 female connector
- Compatible with Cisco equipment