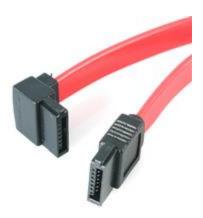

# 6in SATA to Left Angle SATA Serial ATA Cable

StarTech ID: SATA6LA1

The SATA6LA1 Left Angle (90-degree) SATA Cable features a standard (straight) SATA receptacle as well as a left-angled SATA receptacle, providing a simple 6-inch connection to a Serial ATA drive, with full SATA 3.0 bandwidth support of up to 6Gbps when used with SATA 3.0 compliant drives.

The left-angled SATA connection enables you to plug in your Serial ATA hard drive in hard to reach areas or tight spaces, while the low profile and flexible design of the cable improves airflow and reduces clutter in your computer case, helping to keep the case clean and cool.

Type and Rate SATA III (6 Gbps)

Color Red

Connector Style Straight to Left Angle

Wire Gauge 26 AWG

Cable Length 6 in [152.4 mm]
Product Length 6 in [152 mm]
Product Width 0.6 in [15 mm]
Product Height 0.6 in [15 mm]
Product Weight 0.2 oz [6.7 g]