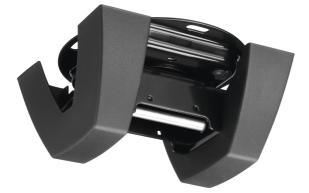

## PUC 1065 ceiling plate, turn

The PUC 1065 ceiling plate is part of the modular Connect-it system. You can use this ceiling plate to create a ceiling solution for medium to large-sized displays up to 80kg (160kg back-to-back). This ceiling plate is suitable for flat ceilings and has a unique turning ability to adjust the position of the display.

## PUC 1065 ceiling plate, turn

Combine this ceiling plate with one of the poles from the Connect-it Series (PUC 2508/2515/2530) a Connect-it interface bar (PFB 3402/3405/3407/3409/3411) and Connect-it interface display strips (PFS 3302/3304/3306/3308/3311) for a complete ceiling solution.

## **Features**

- Easy mounting

- Ceiling plate suitable for flat ceilings
- Cover included for false ceilings