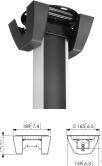

## PUC 1065 ceiling plate, turn

Combine this ceiling plate with one of the poles from the Connect-it Series (PUC 2508/2515/2530) a Connect-it interface bar (PFB 3402/3405/3407/3409/3411) and Connect-it interface display strips (PFS 3302/3304/3306/3308/3311) for a complete ceiling solution.