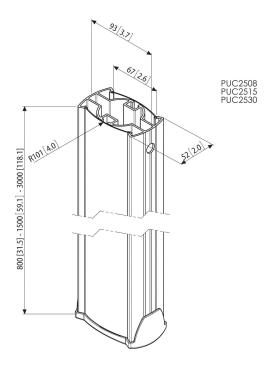

300 cm pole PUC 2530

## **Specifications**

- Max. weight: 80 kg / 176 lbs
- Guarantee: 5 years
- Available colours: Silver, Black

The PUC 2530 is a 300 cm pole and is a part of the modular Connect-it system with which you can create a ceiling solution for medium- to large-sized displays.

300 cm pole PUC 2530

The PUC 2530 is equipped with a multiple CIS® cable inlay system with which you can quickly and simply ensure that all cables are hidden. The pole is made of aluminium and, therefore, it can be easily cut at the required length. The Connect-it poles can be customized by the user. By inserting the plastic cover strips into the Connect-it pole or by replacing them by differently coloured strips, it can be customized to the house style of the customer. Multiple displays can easily be installed back-to-back, on top of each other or next to each other. Combine this pole with one of the Connect-it ceiling plates (PUC 1060/ 1070/ 1080/ 1090), Connect-it interface bar (PFB 3405/ 3407/ 3409/ 3411) and Connect-it interface display strips (PFS 3303/ 3304/ 3305/ 3306/ 3301) for a complete ceiling solution.