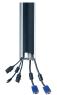

300 cm pole PUC 2530

The PUC 2530 is equipped with a multiple CIS® cable inlay system with which you can quickly and simply ensure that all cables are hidden. The pole is made of aluminium and, therefore, it can be easily cut at the required length. The Connect-it poles can be customized by the user. By inserting the plastic cover strips into the Connect-it pole or by replacing them by differently coloured strips, it can be customized to the house style of the customer. Multiple displays can easily be installed back-to-back, on top of each other or next to each other. Combine this pole with one of the Connect-it ceiling plates (PUC 1060/ 1070/ 1080/ 1090), Connect-it interface bar (PFB 3405/ 3407/ 3409/ 3411) and Connect-it interface display strips (PFS 3303/ 3304/ 3305/ 3306/ 3301) for a complete ceiling solution.