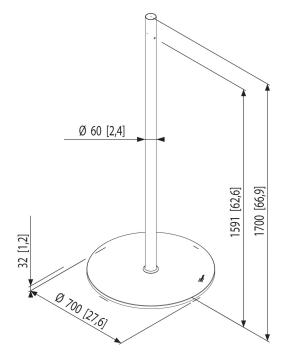

# LCD/Plasma floor stand PFF 1570

### **Specifications**

Max. weight: 40 kg / 88 lbs

• Guarantee: 5 years

• Available colours: Stainless Steel

The PFF 1570 LCD/Plasma floor stand is a part of the modular system which enables you to create your own floor solution for LCD/Plasma TV's.

#### Logistic information

• Packaging size: 790x1769x185 mm

• Max. weight: 35 kg / 78 lbs

• EAN Code: 8712285313806