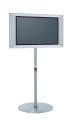

A turn & tilt unit (PFA 9001/9002) needs to be added followed by your choice of universal LCD/Plasma interface (FAU 3125/3150), depending on the display.

#### **Features**

- CIS® Cable Inlay System
- · Stylish design
- Combine with turn and tilt unit PFA 9001 or PFA 9002 and universal interface FAU 3150 or FAU 3125