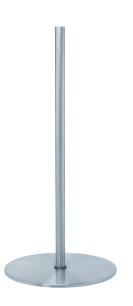

# LCD/Plasma floor stand PFF 1570

## LCD/Plasma floor stand PFF 1570

The PFF 1570 is a stylish brushed stainless steel LCD/Plasma floor stand which can be used in many different locations like; boardrooms, hotel lobby's, retail shops, custom install showrooms, car showrooms, shows and exhibitions.

### **Specifications**

Max. weight: 40 kg / 88 lbs

• Guarantee: 5 years

• Available colours: Stainless Steel

The PFF 1570 LCD/Plasma floor stand is a part of the modular system which enables you to create your own floor solution for LCD/Plasma TV's.