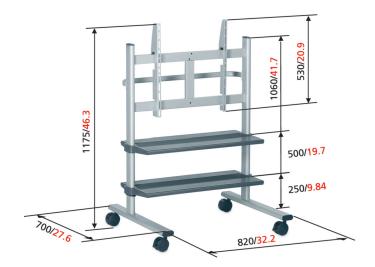

Flat display trolley PB 100

Flat display trolley PB 100

Plasmaboy trolleys are supplied with a variety of options, which include an universal display interface, a number of accessory trays and a handlebar for easy manoeuvring. The universal display interface strips fit on both, the trolleys PB 175, PB 150 and PB 100 as well as the desk support PB 050. This means that displays can easily and quickly be moved between mounting locations.

## Logistic information

- Packaging size: 710x1030x85 mm
- Max. weight: 17 kg / 38 lbs
- EAN Code: 8715695200049