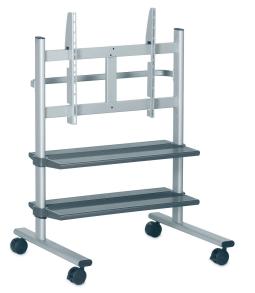

Flat display trolley PB 100

Flat display trolley PB 100

Plasmaboy trolleys are supplied with a variety of options, which include an universal display interface, a number of accessory trays and a handlebar for easy manoeuvring. The universal display interface strips fit on both, the trolleys PB 175, PB 150 and PB 100 as well as the desk support PB 050. This means that displays can easily and quickly be moved between mounting locations.

## Features

- Basic/ economy model
- 2 accessory trays