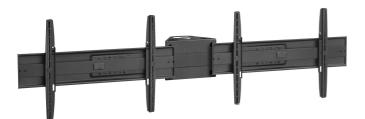

## PFA 9050 Video conference adapter

Vogel's introduces a stylish video conferencing solution for 32 to 52 inch flat displays. The PFA 9050 is a video conferencing adapter for the PFF 2410 floor stand or PFT 2510 trolley. PFA 9050 includes a dual display mounting arm and two universal display interfaces.

## PFA 9050 Video conference adapter

Because of the universal design, this dual display adapter can be used for a wide range of display sizes. The display interfaces can slide over the horizontal arm so that the displays can be seamlessly positioned next to each other. Several other accessories (camera holder, accessory shelf, locking cabinet) are already available to configure a complete video conference solution.