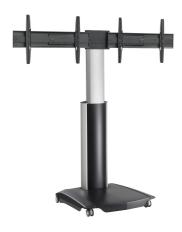

## PFA 9050 Video conference adapter

Vogel's introduces a stylish video conferencing solution for 32 to 52 inch flat displays. The PFA 9050 is a video conferencing adapter for the PFF 2410 floor stand or PFT 2510 trolley. PFA 9050 includes a dual display mounting arm and two universal display interfaces.

## PFA 9050 Video conference adapter

Because of the universal design, this dual display adapter can be used for a wide range of display sizes. The display interfaces can slide over the horizontal arm so that the displays can be seamlessly positioned next to each other. Several other accessories (camera holder, accessory shelf, locking cabinet) are already available to configure a complete video conference solution.