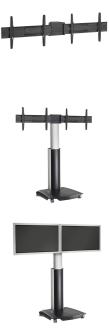

## PFA 9050 Video conference adapter

Vogel's introduces a stylish video conferencing solution for 32 to 52 inch flat displays. The PFA 9050 is a video conferencing adapter for the PFF 2410 floor stand or PFT 2510 trolley. PFA 9050 includes a dual display mounting arm and two universal display interfaces.

## PFA 9050 Video conference adapter

Because of the universal design, this dual display adapter can be used for a wide range of display sizes. The display interfaces can slide over the horizontal arm so that the displays can be seamlessly positioned next to each other. Several other accessories (camera holder, accessory shelf, locking cabinet) are already available to configure a complete video conference solution.