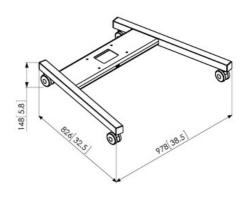

## PFT 8520 Trolley frame large, silver

The PFT8520 trolley frame is a part of the modular Connect-it system with which you can create a mobile solution for medium- to large-sized displays.

Guarantee

5 years

### PFT 8520 Trolley frame large, silver

Vogel's Connect-it floor solutions (floor stands and trolleys) is an uniquely flexible system. With only a few standard components, you can create a solution for almost any requirement. From a single display floor stand in a shop window, a back-to-back display set-up in an airport, to a movable video conferencing set-up for corporate use, the flexible Connect-it floor solutions line fits every situation. Connect-it floor solutions can accommodate displays from small to extra large, weighing up to 160 kg. Connect-it floor modules are available in black and silver to fit any interior décor.