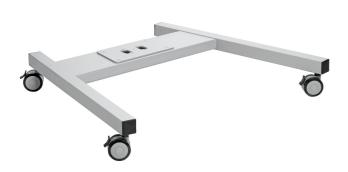

## PFT 8520 Trolley frame large, silver

The PFT8520 trolley frame is a part of the modular Connect-it system with which you can create a mobile solution for medium- to large-sized displays.

Guarantee

5 years

### PFT 8520 Trolley frame large, silver

Vogel's Connect-it floor solutions (floor stands and trolleys) is an uniquely flexible system. With only a few standard components, you can create a solution for almost any requirement. From a single display floor stand in a shop window, a back-to-back display set-up in an airport, to a movable video conferencing set-up for corporate use, the flexible Connect-it floor solutions line fits every situation. Connect-it floor solutions can accommodate displays from small to extra large, weighing up to 160 kg. Connect-it floor modules are available in black and silver to fit any interior décor.