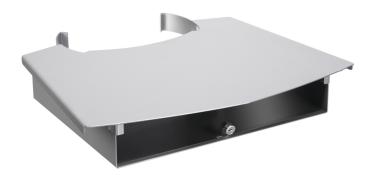

## PFA 9034 Locking cabinet

PFA 9034 is a lockable cabinet/shelve for PFT 2510, PFF 2410 and PPT 2300

## PFA 9034 Locking cabinet

PFA 9034 can be used as shelve but also a DVD player or laptop PC can be secured in the cabinet. A lockable cover plate prevents unauthorised operation of DVD player or PC. The cover plate is infra red transparent for remote controls. The locking cabinet can be used on both front and back of the trolley or stand.