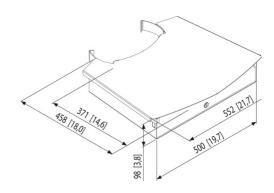

## Logistic information

**EAN Code Product** 8712285315022

Net weight (kg) 7.9
Single Box Width (mm) 521
Single Box Length (mm) 561
Single Box Height (mm) 122

Version: 04-Mar-2015 WWW.vogels.com