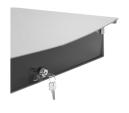

## PFA 9034 Locking cabinet

PFA 9034 can be used as shelve but also a DVD player or laptop PC can be secured in the cabinet. A lockable cover plate prevents unauthorised operation of DVD player or PC. The cover plate is infra red transparent for remote controls. The locking cabinet can be used on both front and back of the trolley or stand.