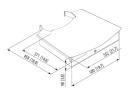

## Logistic information

**EAN Code Product** 8712285315022

Net weight (kg) 7.9
Single Box Width (mm) 521
Single Box Length (mm) 561
Single Box Height (mm) 122

Version: 04-Mar-2015 WWW.vogels.com