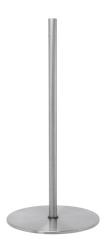

## PFF 1570 LCD/Plasma floor stand

The PFF 1570 LCD/Plasma floor stand is a part of the modular system which enables you to create your own floor solution for LCD/Plasma TV's.

Max. screen size (inches) 42"

## PFF 1570 LCD/Plasma floor stand

The PFF 1570 is a stylish brushed stainless steel LCD/Plasma floor stand which can be used in many different locations like; boardrooms, hotel lobby's, retail shops, custom install showrooms, car showrooms, shows and exhibitions. A turn & tilt unit (PFA 9001/9002) needs to be added followed by your choice of universal LCD/Plasma interface (FAU 3125/3150), depending on the display.