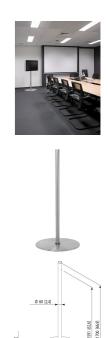

## PFF 1570 LCD/Plasma floor stand

The PFF 1570 is a stylish brushed stainless steel LCD/Plasma floor stand which can be used in many different locations like; boardrooms, hotel lobby's, retail shops, custom install showrooms, car showrooms, shows and exhibitions. A turn & tilt unit (PFA 9001/9002) needs to be added followed by your choice of universal LCD/Plasma interface (FAU 3125/3150), depending on the display.