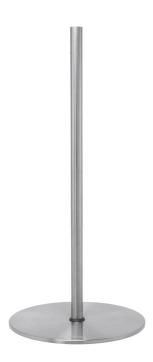

## PFF 1570 LCD/Plasma floor stand

The PFF 1570 LCD/Plasma floor stand is a part of the modular system which enables you to create your own floor solution for LCD/Plasma TV's.

Max. screen size (inches) 42"

## PFF 1570 LCD/Plasma floor stand

The PFF 1570 is a stylish brushed stainless steel LCD/Plasma floor stand which can be used in many different locations like; boardrooms, hotel lobby's, retail shops, custom install showrooms, car showrooms, shows and exhibitions. A turn & tilt unit (PFA 9001/9002) needs to be added followed by your choice of universal LCD/Plasma interface (FAU 3125/3150), depending on the display.