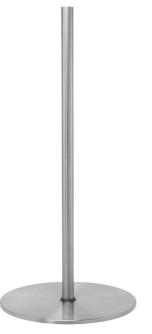

## PFF 1550 Flat display floor stand

The PFF 1550 flat display floor stand is a part of the modular system which enables you to create your own floor solution for LCD/Plasma TV's.

## PFF 1550 Flat display floor stand

The PFF 1550 is a stylish brushed stainless steel flat display floor stand which can be used in many different locations like; boardrooms, hotel lobby's, retail shops, custom install showrooms, car showrooms, shows and exhibitions. A turn and tilt unit (PFA 9001/9002) needs to be added followed by your choice of universal LCD/Plasma interface (FAU 3125/3150), depending on the display.