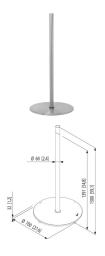

## PFF 1550 Flat display floor stand

The PFF 1550 flat display floor stand is a part of the modular system which enables you to create your own floor solution for LCD/Plasma TV's.

## PFF 1550 Flat display floor stand

The PFF 1550 is a stylish brushed stainless steel flat display floor stand which can be used in many different locations like; boardrooms, hotel lobby's, retail shops, custom install showrooms, car showrooms, shows and exhibitions. A turn and tilt unit (PFA 9001/9002) needs to be added followed by your choice of universal LCD/Plasma interface (FAU 3125/3150), depending on the display.