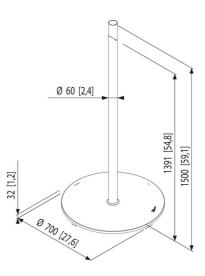

## PFF 1550 Flat display floor stand

The PFF 1550 flat display floor stand is a part of the modular system which enables you to create your own floor solution for LCD/Plasma TV's.

## PFF 1550 Flat display floor stand

The PFF 1550 is a stylish brushed stainless steel flat display floor stand which can be used in many different locations like; boardrooms, hotel lobby's, retail shops, custom install showrooms, car showrooms, shows and exhibitions. A turn and tilt unit (PFA 9001/9002) needs to be added followed by your choice of universal LCD/Plasma interface (FAU 3125/3150), depending on the display.