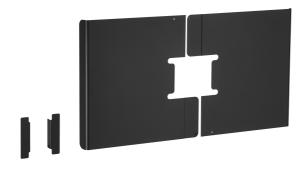

## PFA 9116 BACK COVERS 50-55 INCH BLACK

The PFA 9115 and PFA 9116 universal display rear covers are a set of steel plates to cover up the rear side of the display. The rear covers can be used in combination with Connect-it ceiling and floor solutions.

## PFA 9116 BACK COVERS 50-55 INCH BLACK

The PFA 9115 is designed for displays from 42 - 47 inch and the PFA 9116 for displays from 50 - 55 inch. The covers can be used in combination with the PFB 34xx Series (PFB 3405 and larger). The universal display rear covers are designed to fit perfectly. The display interface, as well as the cables and connectors are hidden behind the cover. This gives the display's rear a smooth and elegant look. Since the upper and lower side are open, ventilation of the display is no problem.