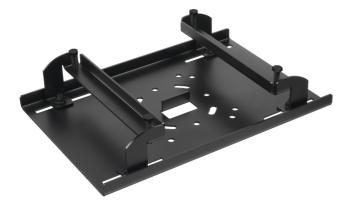

## PUA 9505 H-Beam / Girder clamp Connect-it 70-190 mm

The PUA 9505 is designed for mounting flat displays and projectors on Girder/H-beams without drilling. The PUA 9505 is suitable for girders with a width between 70 mm and 190 mm.The PUA 9505 needs to be used in combination with the ceiling plates (PUC 1011/ 1035/ 1060/ 1065/ 1070/ 1080) and the PUC 21xx, PUC 23xx, PUC 25xx poles.