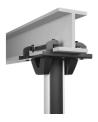

## PUA 9505 H-Beam / Girder clamp Connect-it 70-190 mm

The PUA 9505 is part of the modular Vogel's display/projector mounting system which enables you to easily create your own (H-beam/girder) mounting solutions for medium- to large-sized displays.

## PUA 9505 H-Beam / Girder clamp Connect-it 70-190 mm

The PUA 9505 is designed for mounting flat displays and projectors on Girder/H-beams without drilling. The PUA 9505 is suitable for girders with a width between 70 mm and 190 mm.The PUA 9505 needs to be used in combination with the ceiling plates (PUC 1011/ 1035/ 1060/ 1065/ 1070/ 1080) and the PUC 21xx, PUC 23xx, PUC 25xx poles.