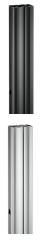

## PUC 2720 Pole 200cm, silver

Vogel's Connect-it floor solutions (floor stands and trolleys) is an uniquely flexible system. With only a few standard components, you can create a solution for almost any requirement. From a single display floor stand in a shop window, a back-to-back display set-up in an airport, to a movable video conferencing set-up for corporate use, the flexible Connect-it floor solutions line fits every situation. Connect-it floor solutions can accommodate displays from small to extra large, weighing up to 160 kg. Connect-it floor modules are available in black and silver to fit any interior décor.