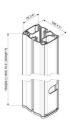

## PUC 2720 Pole 200cm, silver

The poles are the connection between the floor base and display interface and are available in 3 different lenghts, 150cm, 180cm and 200 cm. The poles are provided with a multiple cable management (CIS®) and can be combined with all Connect-it accessories. The PUC 27xx Series can only be used in combination with the floor solutions.