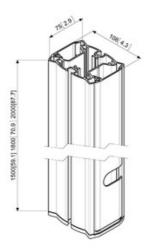

## PUC 2720 Pole 200cm, silver

The poles are the connection between the floor base and display interface and are available in 3 different lenghts, 150cm, 180cm and 200 cm. The poles are provided with a multiple cable management (CIS®) and can be combined with all Connect-it accessories. The PUC 27xx Series can only be used in combination with the floor solutions.