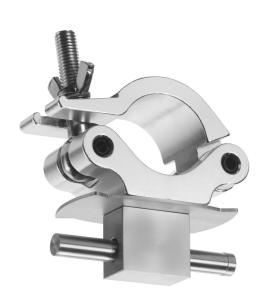

## PUC 1090 Truss adapter

The PUC 1090 truss adapter is part of the modular Connect-it system with which you can create a truss solution for medium- to large-sized displays.

Max. weight of TV (kg)

## **PUC 1090 Truss adapter**

This truss adapter is suitable for 51 mm truss systems. Combine this truss adapter with one of the poles from the Connect-it Series (PUC 2508/ 2515/ 2530), Connect-it interface bar (PFB 3402/ 3405/ 3407/ 3409/ 3411) and Connect-it interface display strips (PFS 3302/ 3304/ 3306/ 3308/ 3311) for a complete ceiling solution.