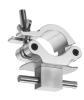

## PUC 1090 Truss adapter

The PUC 1090 truss adapter is part of the modular Connect-it system with which you can create a truss solution for medium- to large-sized displays.

Max. weight of TV (kg)

## **PUC 1090 Truss adapter**

This truss adapter is suitable for 51 mm truss systems. Combine this truss adapter with one of the poles from the Connect-it Series (PUC 2508/ 2515/ 2530), Connect-it interface bar (PFB 3402/ 3405/ 3407/ 3409/ 3411) and Connect-it interface display strips (PFS 3302/ 3304/ 3306/ 3308/ 3311) for a complete ceiling solution.