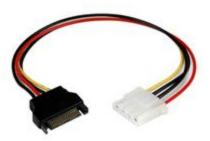

# 12in SATA to Molex LP4 Power Cable Adapter - F/M

StarTech ID: LP4SATAFM12

The LP4SATAFM12 SATA to LP4 Power Cable Adapter enables you to power 4-pin Molex devices (i.e. hard drive, DVD-ROM drive, add-in card, etc.) from a SATA power connector on your computer power supply. Offering 12 inches in cable length, the cable allows you to position your devices as needed within the system case.

#### **Features**

- 1x SATA plug
- 1x Molex (LP4) female connector
- Provides 12" in cable length

## **Technical Specifications**

Warranty Lifetime

Connector A 1 - SATA Power (15 pin) Plug

Connector B 1 - LP4 (4 pin; Molex Large Drive Power) Female

Connector Style Straight
Wire Gauge 18 AWG

Cable Length 12 in [304.8 mm]
Product Length 12 in [304.8 mm]
Product Width 1.2 in [30 mm]
Product Height 0.3 in [8 mm]
Product Weight 0.6 oz [16 g]