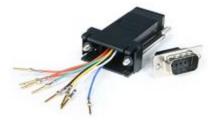

# DB9 to RJ45 Modular Adapter - M/F

StarTech ID: GC98MF

The GC98MF Modular Adapter features a DB9 male connector and an RJ45 female connector. Used for modular RS232, RS422 and RS485 connections, the adapter converts a DB9 female connection into an RJ45 female connection. The adapter allows for custom serial pin out configurations.

## Features

- 1x DB9 male connector
- 1x RJ45 female connector

www.startech.com 1 800 265 1844

Hard-to-find made easy®

Spec Sheet

#### **Technical Specifications**

| Warranty                  | Lifetime                                |
|---------------------------|-----------------------------------------|
| Connector A               | 1 - DB-9 (9 pin; D-Sub) Male            |
| Connector B               | 1 - RJ-45 Female                        |
| Color                     | Gray                                    |
| Shipping (Package) Weight | t 0.1 lb [0 kg]                         |
| Included in Package       | 1 - DB9 to RJ45 Serial Port Adapter M/F |