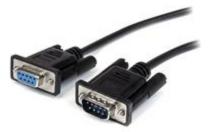

# 1m Black Straight Through DB9 RS232 Serial Cable - M/F

StarTech ID: MXT1001MBK

The MXT1001MBK Black Serial Extension Cable (1m) features one DB9 male connector and one DB9 female connector, providing a high quality extension for your RS232 serial devices, which enables you to position your peripheral devices as needed.

### Features

- 1x DB9 Serial (male) connector
- 1x DB9 Serial (female) connector
- High quality shielding prevents EMI interference
- DB9 connectors with strain relief molding

www.startech.com 1 800 265 1844