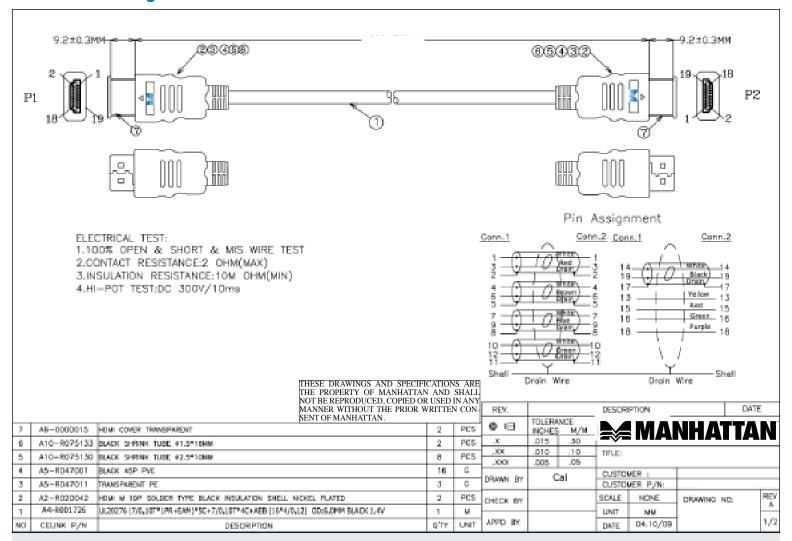

eet the evolving needs of the high-definition marketplace. MANHATTAN High Speed HDMI Cables provide the highest resolution possible at 4K x 2K, an audio return channel, a bandwidth of 10.2 Gbps at 340 MHz. These high-quality cables provide high-definition video and multi-channel, digital audio with increased performance characteristics, greater accuracy and expanded features including Internet connectivity for home entertainment devices using a single HDMI connection.

## Model Length

**323222** 3 m (10 ft.) **323239** 5 m (16 ft.) **323246** 10 m (33 ft.)

## **Lifetime Warranty**

Strict manufacturing standards ensure the highest quality in all MANHATTAN products. All items carry a full Lifetime Warranty — the strongest quality commitment anyone can make.





## **Technical Drawing**



## **Features**

- HDMI 19-pin male to HDMI 19-pin male connections
- Ensures the integrity of the signal between HDMI devices
- High-speed, bi-directional networking at up to 100 Mbps
- Supports HD resolutions beyond 1080p and Deep Color
- Compliant with High Speed HDMI specifications
- Up to 10.2 Gbps at 340 MHz bandwidth
- Fully shielded to reduce EMI and other interference sources
- Molded PVC boot
- Lifetime Warranty

# **Specifications**

## STANDARDS/CERTIFICATIONS

- UL 20276
- ISO 9002
- RU
- CE

#### **GENERAL**

- Bandwidth: 10.2 Gbps
- 340 MHz
- HEC support
- Meets or exceeds existing HDMI standards

### CONTACTS

• 2 x HDMl 19-pin male

- Nickel-plated contacts
- Molded PVC boot
- Shielded, aluminum and braided
- Shielded, diuminum of
  28 AWG connectors

### ELECTRICAL

- C