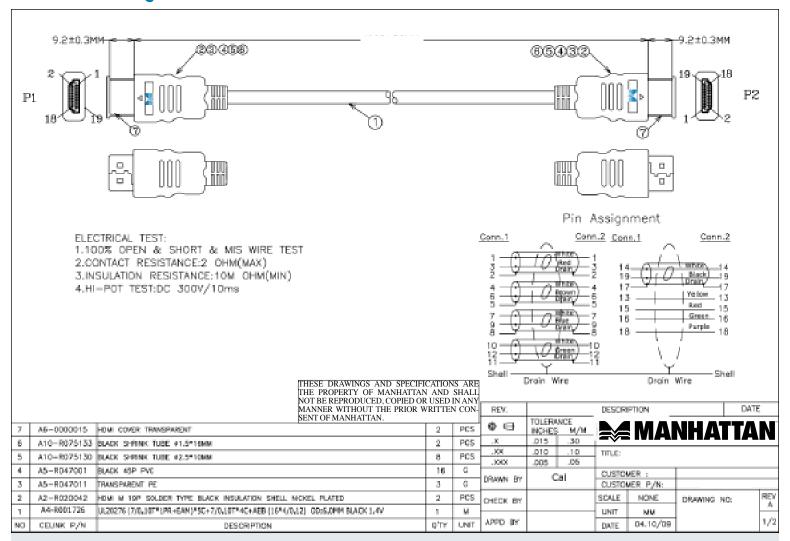

## **Technical Drawing**

#### CONTACTS

• 2 x HDMl 19-pin male

- Nickel-plated contacts
- Molded PVC boot
- Shielded, aluminum and braided
- 30 AWG connectors