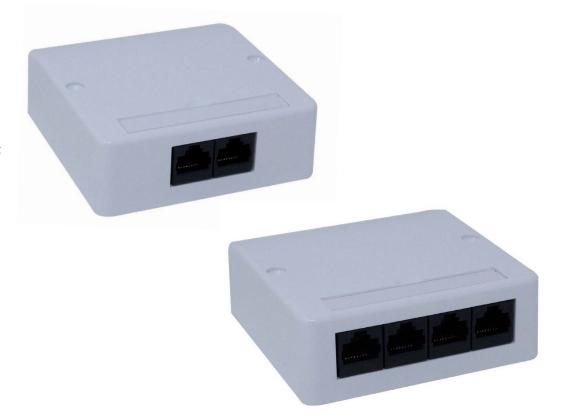

## **Category 6 Vertical Wall Outlet**

The Connectix 4000 Series offers Category 6 performance in a High-Density package. The Connectix 4000 Series is extremely quick and easy to install; just attach the base plate, snap in the PCB, punch down the cables and install the cover. Gone are the problems of installing modules into a faceplate and pushing excess wires into a back box.

The 4000 Series Outlets have been designed for direct wall mounting with top entry mini trunking. In addition, they fit on a standard back box to provide maximum mounting flexibility. The position of the sockets on the Vertical Outlet allow for a compact installation without protruding leads

## **Features & Benefits**

- High Density, single gang unit
- Available in a 2 or 4 port version
- Category 6 performance
- No protruding leads
- Designed for direct wall mounting
- Custom logo service available