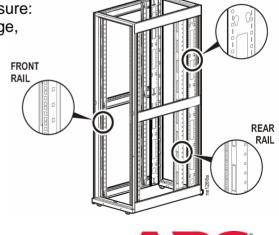

## AR7510 - NetShelter SX 42U, 23" EIA Mounting Rails, Square Holes

- •Replacement rail kit of four mounting rails
- •Accommodate 23 inch rack mountable equipment
- •Compatible in a 42U, 750mm wide enclosure