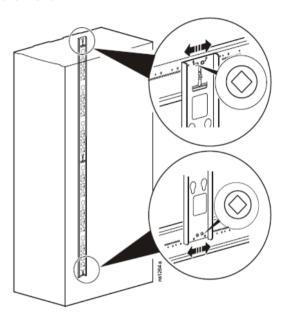

## AR7510 - NetShelter SX 42U, 23" EIA Mounting Rails, Square Holes

- •Replacement rail kit of four mounting rails
- •Accommodate 23 inch rack mountable equipment
- •Compatible in a 42U, 750mm wide enclosure