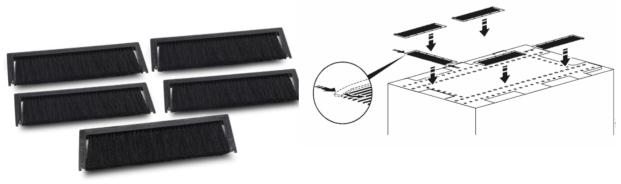

## AR7714 - NetShelter SX Roof Brush Strip

- •Replacement brush strips for roof cable openings
- •Control airflow and manage cables
- •Includes five brush strips