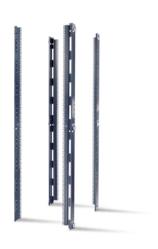

## AR7510 - NetShelter SX 42U, 23" EIA Mounting Rails, Square Holes

- •Replacement rail kit of four mounting rails
- •Accommodate 23 inch rack mountable equipment
- •Compatible in a 42U, 750mm wide enclosure