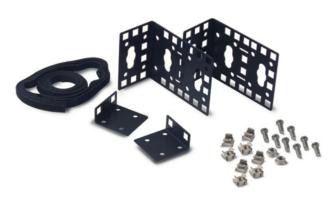

# **AR7711 - NetShelter SX Zero U Accessory Mounting Bracket**

•Mount in various locations throughout the enclosure:

•Rear cable channel, front vertical mounting flange, and rear vertical mounting flange

•Support small accessories and equipment

ZERO U