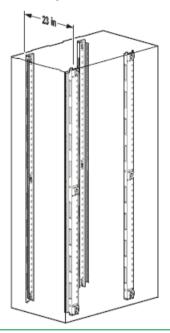

## AR7510 - NetShelter SX 42U, 23" EIA Mounting Rails, Square Holes

- •Replacement rail kit of four mounting rails
- •Accommodate 23 inch rack mountable equipment
- •Compatible in a 42U, 750mm wide enclosure