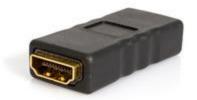

# **HDMI® Coupler / Gender Changer - F/F**

StarTech ID: GCHDMIFF

The GCHDMIFF HDMI® gender changer provides a cost-effective way to join two short Standard or High Speed HDMI cables together, instead of using a single long cable - with no loss of quality or signal integrity.

#### **Features**

2x HDMI female connectors