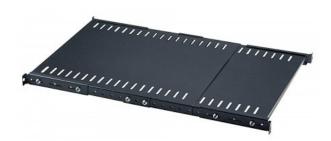

# 19" Fixed Extending Shelf

1U Extending Fixed Shelf, Steel, Black

Part No.: 714389

Intellinet 19? shelves are the ideal accessory for your server and network installations. The adjustable shelf can installed in most of our cabinets, including the 4 Post Open Frame Rack. The flexibility of the shelf is unsurpassed with depth adjustment from 20 - 40" (55.88 - 101.6 cm).

#### Features:

- Fits most racks and cabinets and offers an adjustable depth of 20 40" (55.88 101.6 cm)
- Maximum static load of 45 kg
- Antistatic powder coating
- Three-Year Warranty

### **Specifications:**

Color: Black RAL9005

Dimensions: 1U with adjustable depth of 20 - 40" (55.88 - 101.6 cm)