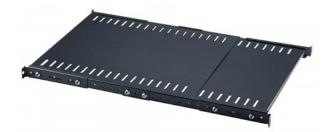

# 19" Fixed Extending Shelf

1U Extending Fixed Shelf, Steel, Black

Part No.: 714389

Intellinet 19? shelves are the ideal accessory for your server and network installations. The adjustable shelf can installed in most of our cabinets, including the 4 Post Open Frame Rack. The flexibility of the shelf is unsurpassed with depth adjustment from 20 - 40" (55.88 - 101.6 cm).

#### Features:

- Fits most racks and cabinets and offers an adjustable depth of 20 40" (55.88 101.6 cm)
- Maximum static load of 45 kg
- Antistatic powder coating
- Three-Year Warranty

### **Specifications:**

Color: Black RAL9005

Dimensions: 1U with adjustable depth of 20 - 40" (55.88 - 101.6 cm)