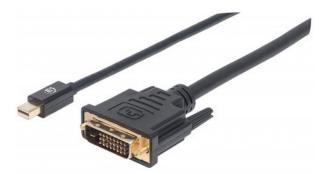

# Mini DisplayPort 1.2a to DVI Cable

Mini DisplayPort 1.2a Male to DVI-D 24+1 Male, 1.8 m (6 ft.), Black Part No.: 152150

Superior connections for quality digital video performance.

Manhattan Mini DisplayPort 1.2a to DVI Cables help deliver the brightest, most accurate colors and sharpest detail when connecting high-definition monitors, LCD and plasma displays, digital projectors and other DVI- or DP-equipped display devices. Manhattan Mini DisplayPort 1.2a to DVI Cables are engineered and constructed of quality materials to deliver dependable signals in digital video applications. Full foil and braided shielding, molded boots with strain relief, protective PVC jackets and gold-plated connections help provide maximum conductivity and clear, crisp signal transmissions with reduced distortion.

### Features:

- Mini DisplayPort 1.2a male to DVI-D 24+1 male gold-plated connections
- Converts from Mini DisplayPort (DP, DP++) source to DVI-D monitor, projector or other display
- Supports existing HD (720p, 1080i and 1080p@60Hz), enhanced (480p) and standard (NTSC or PAL) video formats
- Connect to monitor, projector or other display with Extended- or Mirrored-Display modes
- Lifetime Warranty