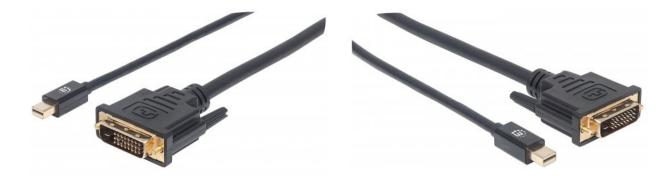

# Mini DisplayPort 1.2a to DVI Cable

Mini DisplayPort 1.2a Male to DVI-D 24+1 Male, 1.8 m (6 ft.), Black Part No.: 152150

Superior connections for quality digital video performance.

Manhattan Mini DisplayPort 1.2a to DVI Cables help deliver the brightest, most accurate colors and sharpest detail when connecting high-definition monitors, LCD and plasma displays, digital projectors and other DVI- or DP-equipped display devices. Manhattan Mini DisplayPort 1.2a to DVI Cables are engineered and constructed of quality materials to deliver dependable signals in digital video applications. Full foil and braided shielding, molded boots with strain relief, protective PVC jackets and gold-plated connections help provide maximum conductivity and clear, crisp signal transmissions with reduced distortion.

### Features:

- Mini DisplayPort 1.2a male to DVI-D 24+1 male gold-plated connections
- Converts from Mini DisplayPort (DP, DP++) source to DVI-D monitor, projector or other display
- Supports existing HD (720p, 1080i and 1080p@60Hz), enhanced (480p) and standard (NTSC or PAL) video formats
- Connect to monitor, projector or other display with Extended- or Mirrored-Display modes
- Lifetime Warranty