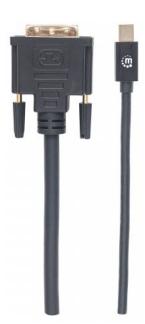

# Mini DisplayPort 1.2a to DVI Cable

Mini DisplayPort 1.2a Male to DVI-D 24+1 Male, 1.8 m (6 ft.), Black Part No.: 152150

Superior connections for quality digital video performance.

Manhattan Mini DisplayPort 1.2a to DVI Cables help deliver the brightest, most accurate colors and sharpest detail when connecting high-definition monitors, LCD and plasma displays, digital projectors and other DVI- or DP-equipped display devices. Manhattan Mini DisplayPort 1.2a to DVI Cables are engineered and constructed of quality materials to deliver dependable signals in digital video applications. Full foil and braided shielding, molded boots with strain relief, protective PVC jackets and gold-plated connections help provide maximum conductivity and clear, crisp signal transmissions with reduced distortion.

### Features:

- Mini DisplayPort 1.2a male to DVI-D 24+1 male gold-plated connections
- Converts from Mini DisplayPort (DP, DP++) source to DVI-D monitor, projector or other display
- Supports existing HD (720p, 1080i and 1080p@60Hz), enhanced (480p) and standard (NTSC or PAL) video formats
- Connect to monitor, projector or other display with Extended- or Mirrored-Display modes
- Lifetime Warranty