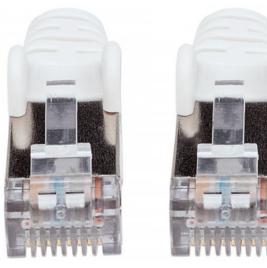

#### Features:

- Cat7 600MHz Cable
- S/FTP & AWG 26
- Cat6a RJ45 plug, gold-plated contacts
- LSZH Jacket
- Compatible with T568A and T568B wiring
- Fully backward compatible with all the previous cable categories, including Category
  6a, 6, 5e and 5
- Lifetime warranty

#### **Specifications:**

- Cat7 raw cable with Cat6a modular plugs
- S/FTP: S = braid shielded; FTP = foiled twisted pair: an aluminum foil screen around each pair (aluminum-Mylar, referred to as PIMF)
- LSZH Jacket (Low Smoke Zero Halogen)
- Guaranteed 100% copper pairs
- Suitable for 10 Gigabit (10/100/1000/10000 Mbit) networks