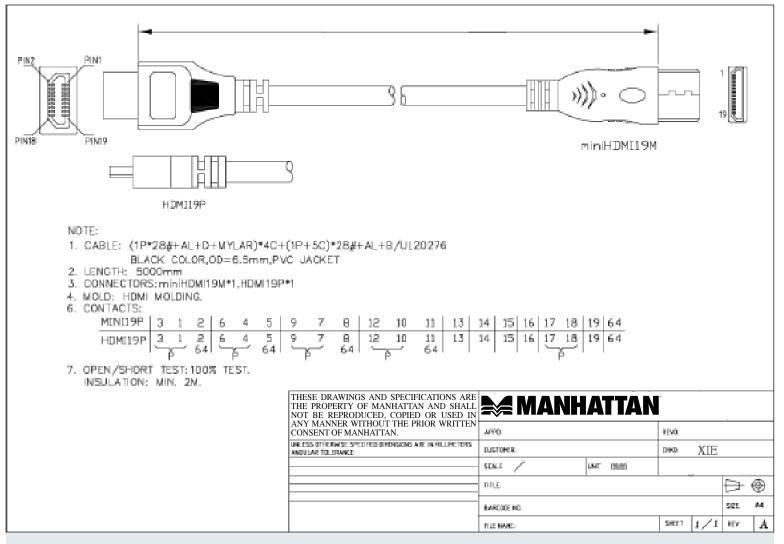

# **Technical Drawing**

#### CONTACTS

- 1 x HDMI 19-pin male 1 x Mini HDMI 19-pin male

#### Gold plated Molded PVC boot

- Shielded, aluminum and braided • 28 AWG connectors