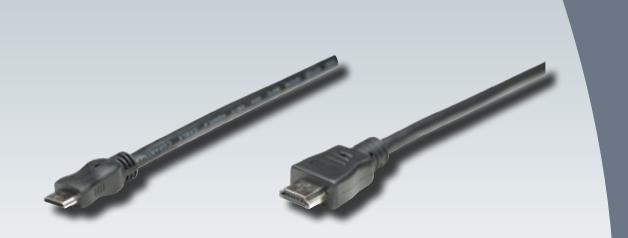

# High Speed HDMI Cable Mini HDMI Male to HDMI Male, Shielded, Black

### **Features**

- Mini HDMI 19-pin male to HDMI 19-pin male gold-plated connections
- Ensures the integrity of the signal between HDMI devices
- Supports HD resolutions beyond 1080p and Deep Color
- Compliant with High Speed HDMI specifications
- Up to 10.2 Gbps at 340 MHz bandwidth
- Fully shielded to reduce EMI and other interference sources
- Molded PVC boot
- Lifetime Warranty

#### CONTACTS

- 1 x HDMI 19-pin male 1 x Mini HDMI 19-pin male