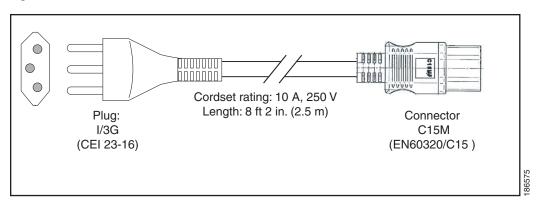

Only the approved power cords or jumper power cords provided with the server are supported.

Table B-1 lists the power cords for the server power supplies.

Table B-1 Supported Power Cords for the Server

| Description                                                                                   | Length |        | Power Cord Reference |
|-----------------------------------------------------------------------------------------------|--------|--------|----------------------|
|                                                                                               | Feet   | Meters | Illustration         |
| CAB-250V-10A-AR<br>Power Cord, 250 VAC 10 A IRAM 2073 Plug<br>Argentina                       | 8.2    | 2.5    | Figure B-2           |
| CAB-9K10A-AU<br>250 VAC 10 A 3112 Plug,<br>Australia                                          | 8.2    | 2.5    | Figure B-3           |
| CAB-250V-10A-CN<br>Power Cord, 250 VAC 10 A GB 2009 Plug<br>China                             | 8.2    | 2.5    | Figure B-4           |
| CAB-9K10A-EU<br>Power Cord, 250 VAC 10 A M 2511 Plug<br>Europe                                | 8.2    | 2.5    | Figure B-5           |
| CAB-250V-10A-ID Power Cord, 250 VAC 16A EL-208 Plug South Africa, United Arab Emirates, India | 8.2    | 2.5    | Figure B-6           |
| CAB-250V-10A-IS<br>Power Cord, 250 VAC 10 A SI32 Plug<br>Israel                               | 8.2    | 2.5    | Figure B-7           |
| CAB-9K10A-IT<br>Power Cord, 250 VAC 10 A CEI 23-16 Plug<br>Italy                              | 8.2    | 2.5    | Figure B-8           |
| CAB-9K10A-SW<br>Power Cord, 250 VAC 10 A MP232 Plug<br>Switzerland                            | 8.2    | 2.5    | Figure B-9           |
| CAB-9K10A-UK<br>Power Cord, 250 VAC 10 A BS1363 Plug (13 A fuse)<br>United Kingdom            | 8.2    | 2.5    | Figure B-10          |
| CAB-AC-250V/13A<br>Power Cord, 250 VAC 13 A IEC60320 Plug<br>North America                    | 6.6    | 2.0    | Figure B-11          |

Figure B-7 CAB-250V-10A-IS

Figure B-8 CAB-9K10A-IT

Figure B-9 CAB-9K10A-SW