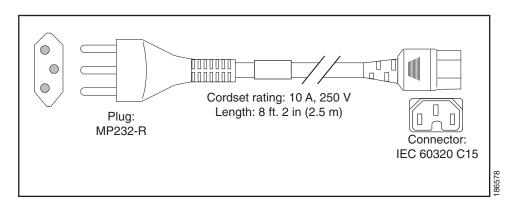

Only the approved power cords or jumper power cords provided with the server are supported.

Table B-1 lists the power cords for the server power supplies.

Table B-1 Supported Power Cords for the Server

| Description                                                                                   | Length |        | Power Cord Reference |
|-----------------------------------------------------------------------------------------------|--------|--------|----------------------|
|                                                                                               | Feet   | Meters | Illustration         |
| CAB-250V-10A-AR<br>Power Cord, 250 VAC 10 A IRAM 2073 Plug<br>Argentina                       | 8.2    | 2.5    | Figure B-2           |
| CAB-9K10A-AU<br>250 VAC 10 A 3112 Plug,<br>Australia                                          | 8.2    | 2.5    | Figure B-3           |
| CAB-250V-10A-CN<br>Power Cord, 250 VAC 10 A GB 2009 Plug<br>China                             | 8.2    | 2.5    | Figure B-4           |
| CAB-9K10A-EU<br>Power Cord, 250 VAC 10 A M 2511 Plug<br>Europe                                | 8.2    | 2.5    | Figure B-5           |
| CAB-250V-10A-ID Power Cord, 250 VAC 16A EL-208 Plug South Africa, United Arab Emirates, India | 8.2    | 2.5    | Figure B-6           |
| CAB-250V-10A-IS<br>Power Cord, 250 VAC 10 A SI32 Plug<br>Israel                               | 8.2    | 2.5    | Figure B-7           |
| CAB-9K10A-IT<br>Power Cord, 250 VAC 10 A CEI 23-16 Plug<br>Italy                              | 8.2    | 2.5    | Figure B-8           |
| CAB-9K10A-SW<br>Power Cord, 250 VAC 10 A MP232 Plug<br>Switzerland                            | 8.2    | 2.5    | Figure B-9           |
| CAB-9K10A-UK<br>Power Cord, 250 VAC 10 A BS1363 Plug (13 A fuse)<br>United Kingdom            | 8.2    | 2.5    | Figure B-10          |
| CAB-AC-250V/13A<br>Power Cord, 250 VAC 13 A IEC60320 Plug<br>North America                    | 6.6    | 2.0    | Figure B-11          |

Figure B-7 CAB-250V-10A-IS

Figure B-8 CAB-9K10A-IT

Figure B-9 CAB-9K10A-SW