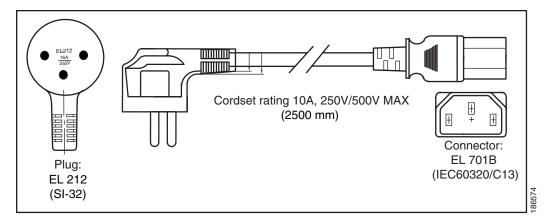

Only the approved power cords or jumper power cords provided with the server are supported.

Table B-1 lists the power cords for the server power supplies.

Table B-1 Supported Power Cords for the Server

| Description                                                                                   | Length |        | Power Cord Reference |
|-----------------------------------------------------------------------------------------------|--------|--------|----------------------|
|                                                                                               | Feet   | Meters | Illustration         |
| CAB-250V-10A-AR<br>Power Cord, 250 VAC 10 A IRAM 2073 Plug<br>Argentina                       | 8.2    | 2.5    | Figure B-2           |
| CAB-9K10A-AU<br>250 VAC 10 A 3112 Plug,<br>Australia                                          | 8.2    | 2.5    | Figure B-3           |
| CAB-250V-10A-CN<br>Power Cord, 250 VAC 10 A GB 2009 Plug<br>China                             | 8.2    | 2.5    | Figure B-4           |
| CAB-9K10A-EU<br>Power Cord, 250 VAC 10 A M 2511 Plug<br>Europe                                | 8.2    | 2.5    | Figure B-5           |
| CAB-250V-10A-ID Power Cord, 250 VAC 16A EL-208 Plug South Africa, United Arab Emirates, India | 8.2    | 2.5    | Figure B-6           |
| CAB-250V-10A-IS<br>Power Cord, 250 VAC 10 A SI32 Plug<br>Israel                               | 8.2    | 2.5    | Figure B-7           |
| CAB-9K10A-IT<br>Power Cord, 250 VAC 10 A CEI 23-16 Plug<br>Italy                              | 8.2    | 2.5    | Figure B-8           |
| CAB-9K10A-SW<br>Power Cord, 250 VAC 10 A MP232 Plug<br>Switzerland                            | 8.2    | 2.5    | Figure B-9           |
| CAB-9K10A-UK<br>Power Cord, 250 VAC 10 A BS1363 Plug (13 A fuse)<br>United Kingdom            | 8.2    | 2.5    | Figure B-10          |
| CAB-AC-250V/13A<br>Power Cord, 250 VAC 13 A IEC60320 Plug<br>North America                    | 6.6    | 2.0    | Figure B-11          |

Figure B-7 CAB-250V-10A-IS

Figure B-8 CAB-9K10A-IT

Figure B-9 CAB-9K10A-SW