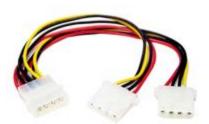

## LP4 to 2x LP4 Power Y Splitter Cable M/F

StarTech ID: PYO2L

The PYO2L LP4 to 2x LP4 Power Y Splitter Cable features one LP4 male connector that breaks out into two LP4 female connectors, providing a cost-effective solution for connecting two LP4 peripheral devices (CD/DVD-ROM drives, IDE hard drives etc.) to a single LP4 connector provided by the computer power supply.