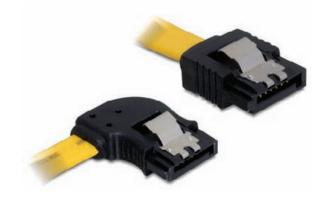

## **Description**

This SATA cable by Delock enables you to connect different SATA devices, e.g. SATA-HDD, SATA controller as well as SATA Flash memory. When connecting this cable to a HDD the cable will be lead to the left. Additional snap in will be provided by metal clips on the SATA connectors.

## **Specification**

SATA II specification

Data transfer rate: SATA up to 3Gbps

• Cable length: 100cm

Metal clips

Connector: left/ straight