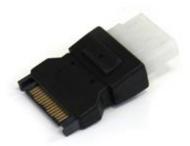

# **SATA to LP4 Power Cable Adapter**

StarTech ID: LP4SATAFM

This SATA to LP4 Power Cable Adapter features one LP4 female power connector and a male SATA power connector, allowing you to connect an IDE hard drive to a Serial ATA power connector provided by the computer power supply.

## **Technical Specifications**

Warranty Lifetime

Connector A 1 - SATA Power (15 pin) Plug

Connector B 1 - LP4 (4 pin; Molex Large Drive Power) Female

Color Black

Product Length 2 in [50 mm]
Product Width 1.4 in [35 mm]
Product Height 0.4 in [10 mm]
Product Weight 0.6 oz [16 g]