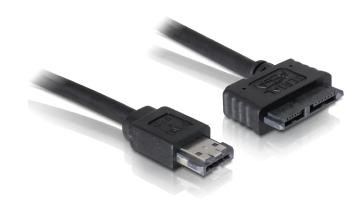

# Cable eSATAp > Slimline SATA13pin 0,5m

## Description

This Power Over eSATA cable enables you to connect your DVD drive with Slimline SATA interface to a free Power Over eSATA (eSATAp) port. The Power Over eSATA port combines eSATA and USB and enables the power supply via the integrated USB interface. Thus you do not require any additional power supply for this application.

Images

Ref. 84413 EAN 4043619844135

### **Specification**

- For Slimline SATA DVD drives (5V)
- Connection: Power Over eSATA (eSATAp) > Slimline SATA 13pin (7+6pin)
- Voltage: 5V
- Cable length: 0,5m