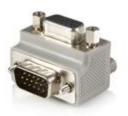

## Right Angle VGA to VGA Cable Adapter Type 1 - M/F

StarTech ID: GC1515MFRA1

This Right Angle VGA to VGA Cable Adapter Type 1 provides one right angled VGA male connector and one standard VGA female connector - allowing you to connect the cable to a VGA female port, even if space around the VGA port is limited.