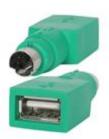

## Replacement USB Mouse to PS/2 Adapter - F/M

StarTech ID: GC46FM

StarTech.com's Replacement USB to PS/2 Mouse Adapter converts a USB-A (male) connector into a PS/2 (male) connector, allowing you to plug your USB mouse into a PS/2 port.

## **Applications**

Converts a USB A Male connector to a PS/2 Male connector