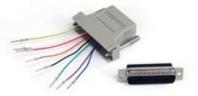

## DB25 to RJ45 Modular Adapter - M/F

StarTech ID: GC258MF

This DB25M to RJ45F adapter is used for modular RS232, RS422, and RS485 connections.

The DB25M to RJ45F adapter features a highly durable design and is backed by StarTech.com's Lifetime warranty.