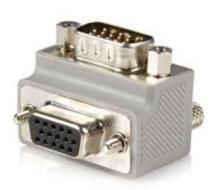

## Right Angle VGA to VGA Cable Adapter Type 2 - M/F

StarTech ID: GC1515MFRA2

This Right Angle VGA to VGA Cable Adapter Type 2 provides one right angled VGA male connector and one standard VGA female connector - allowing you to connect the cable to a VGA female port, even if space around the VGA port is limited.