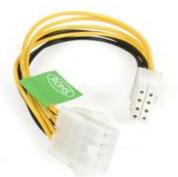

# 8in EPS 8 Pin Power Extension Cable

StarTech ID: EPS8EXT

The EPS8EXT EPS Power Extension Cable features one female and one male 8-pin ATX 12V connector, enabling you to extend the reach of your EPS power supply cable by up to 8-inches and giving you the flexibility to custom build your PC without having to stretch or strain the cable.

## Features

- 1x ATX 8-pin female power connector
- 1x ATX 8-pin male power connector
- Offers 8" in cable length