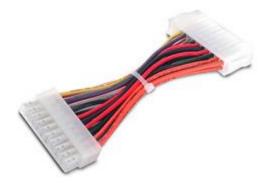

# 6in 20 Pin Motherboard to 24 Pin ATX Power Adapter - M/F

StarTech ID: ATX2024FM

The ATX2024FM 20 to 24-pin Power Supply Adapter features a 20-pin Female ATX connector as well as a 24-pin Male ATX connector, providing a cost-effective way to connect a 20-pin compatible motherboard to a power supply with a 24-pin connector, allowing the use of a newer 24-Pin Power Supply with an older 20-Pin Motherboard.

#### **Features**

 Adapter cable converts your existing standard 24-pin ATX power supply to work as a 20-pin ATX power supply

## **Technical Specifications**

Warranty Lifetime

Connector A 1 - ATX Power (24 pin; v 2.x) Female
Connector B 1 - ATX Power (20 pin; v 1.x) Male

Cable Length 6 in [152.4 mm]
Product Length 6 in [152.4 mm]
Shipping (Package) Weight 0.1 lb [0.1 kg]