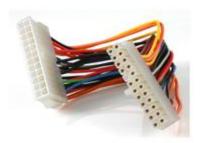

## 8in 24 Pin ATX 2.01 Power Extension Cable

StarTech ID: ATX24POWEXT

The ATX24POWEXT ATX 2.01 Power Extension Cable features one male and one female 24-pin ATX connector, enabling you to extend the length of an ATX power supply connection.

#### **Features**

- 1x ATX 24-pin female power connector
- 1x ATX 24-pin male power connector
- Offers 8" in cable length