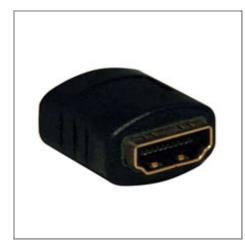

## HDMI Coupler Gender Changer (F/F)

MODEL NUMBER: P164-000

### Description

Compact HDMI F/F gender changer / coupler is designed to allow you to change a HDMI-M port into a HDMI-F port. Can also be used to extend a HDMI cable.

#### Features

- HDMI Female/Female Adapter
- Compact, low profile gender changer / coupler