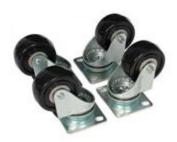

## Caster Kit for Open Frame Rack - 4POSTRACK

StarTech ID: 4POSTCASTER

This set of four casters connects to the bottom of our <u>42U Adjustable 4 Post Open Server Equipment Rack</u> (4POSTRACKBK), allowing you to move and adjust the position of your rack/cabinet to suit your needs.

## **Features**

- Max load capacity of 50 kg (110 lbs) per caster, total of 200 kg (440 lbs)
- Includes all hardware required for installation

## **Technical Specifications**

Warranty Lifetime

Weight Capacity 442 lb [200 kg]
Product Height 3.2 in [82.5 mm]

Shipping (Package) Weight 4 lb [1.8 kg] Included in Package 4 - Casters

Included in Package 16 - Mounting Screws