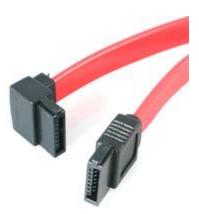

## 12in SATA to Left Angle SATA Serial ATA Cable

StarTech ID: SATA12LA1

The SATA12LA1 Left Angle (90-degree) SATA Cable features a standard (straight) SATA receptacle as well as a left-angled SATA receptacle, providing a simple 12-inch connection to a Serial ATA drive, with full SATA 3.0 bandwidth support of up to 6Gbps when used with SATA 3.0 compliant drives.

The left-angled SATA connection enables you to plug in your Serial ATA hard drive in hard to reach areas or tight spaces, while the low profile and flexible design of the cable improves airflow and reduces clutter in your computer case, helping to keep the case clean and cool.

## • 1x SATA connector

- 1x Left-angled/90-degree SATA connector
- Supports full SATA 3.0 6Gbps bandwidth
- Compatible with both 3.5" and 2.5" SATA hard drives
- Provides 12" in cable length